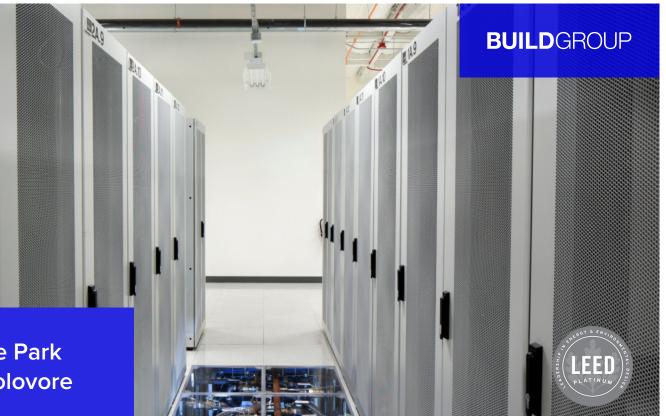

Build Group, Inc. was contracted to build out the following phases to the existing building. Phase 1 consisted of a complete retrofit of the building, all new equipment yard with new generators, and built the infrastructure for future phases. Phase 2 consisted of 8,141 SF extension of existing data center including new cooling tower, 60 new server / data cabinets, two new PDU's, nine CRV units and two CRAC units. Phase 3 of Colovore consisted of 1,134 SF of upgrades to the data center including 66 new server / data cabinets, new generator, three UPS's, two cooling towers, three new CRV's and two new CRAC units in the electrical room.

## 1101 Space Park Drive – Colovore

SANTA CLARA, CA

owner Colovore

**ARCHITECT** Palafox Architect

**соsт** Confidential

duration 6 Months

MARKET SECTOR Data Center / Mission Critical