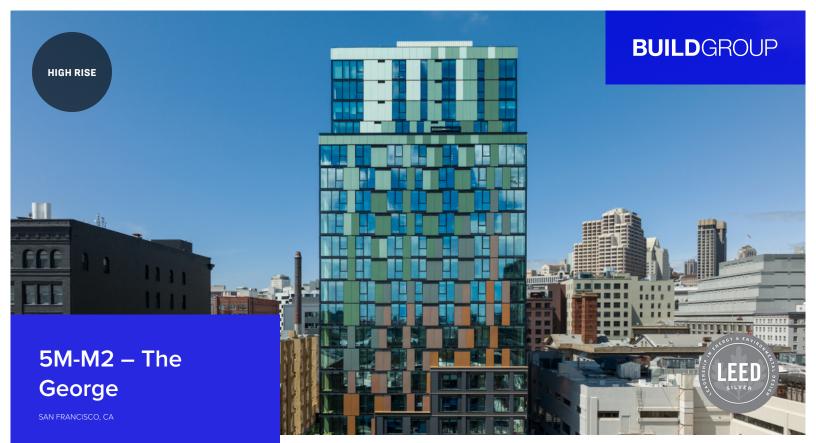

OWNER

**Brookfield Properties** 

ARCHITECT

Ankrom Moisan

COST

\$156,000,000

DURATION

23.5 Months

TOTAL GROSS SQUARE FEET

600,000

MARKET SECTOR

Mixed Use

STRUCTURAL ENGINEER

MKA

The 5M project is a mixed-use development of new construction, rehabilitated and renovated existing buildings spanning a total of 1,697,600 SF of mixed-use space, subgrade vehicle and bicycle parking and various open space areas with associated streetscape improvements. Build Group provided construction services for Parcel M2, a 22-story residential tower with 288 units, spanning approximately 600,000 SF as well as below-grade parking, ground-level retail space and an exterior amenity deck.