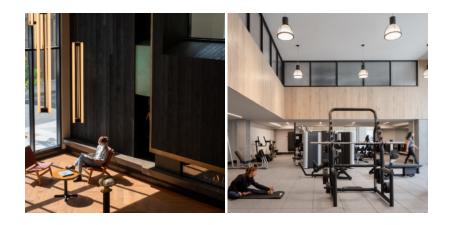

TOTAL GROSS SQUARE FEET

600,000

MARKET SECTOR

Mixed Use

STRUCTURAL ENGINEER

MKA

The 5M project is a mixed-use development of new construction, rehabilitated and renovated existing buildings spanning a total of 1,697,600 SF of mixed-use space, subgrade vehicle and bicycle parking and various open space areas with associated streetscape improvements. Build Group provided construction services for Parcel M2, a 22-story residential tower with 288 units, spanning approximately 600,000 SF as well as below-grade parking, ground-level retail space and an exterior amenity deck.