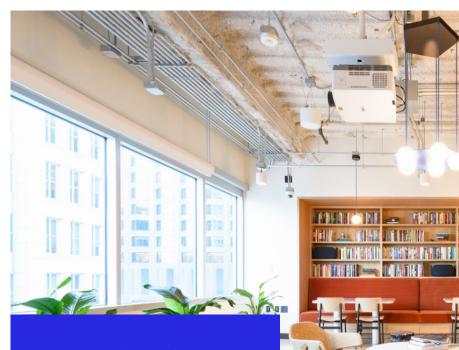

An intricate office build-out that required a fast-track schedule, Build Group turned this project around on time and with great care. The two-story, 25,000 SF structure includes interior glazing and storefront for approximately 40 new office spaces. We upgraded the bathrooms, built new kitchens and breakrooms, and finished it off with a classroom-style presentation room that includes an operable hanging partition.