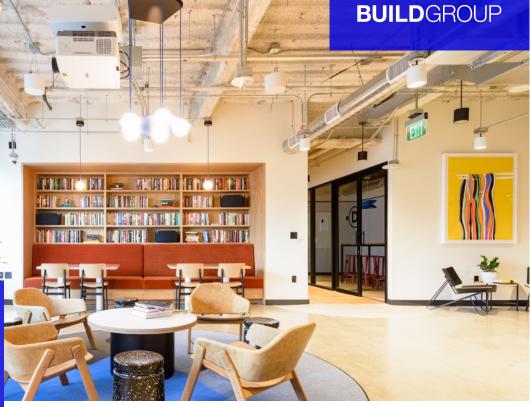

An intricate office build-out that required a fast-track schedule, Build Group turned this project around on time and with great care. The two-story, 25,000 SF structure includes interior glazing and storefront for approximately 40 new office spaces. We upgraded the bathrooms, built new kitchens and breakrooms, and finished it off with a classroom-style presentation room that includes an operable hanging partition.