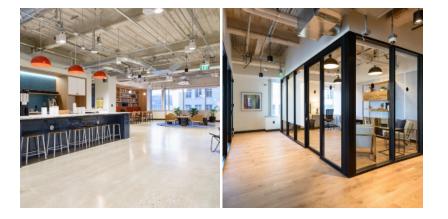

An intricate office build-out that required a fast-track schedule, Build Group turned this project around on time and with great care. The two-story, 25,000 SF structure includes interior glazing and storefront for approximately 40 new office spaces. We upgraded the bathrooms, built new kitchens and breakrooms, and finished it off with a classroom-style presentation room that includes an operable hanging partition.