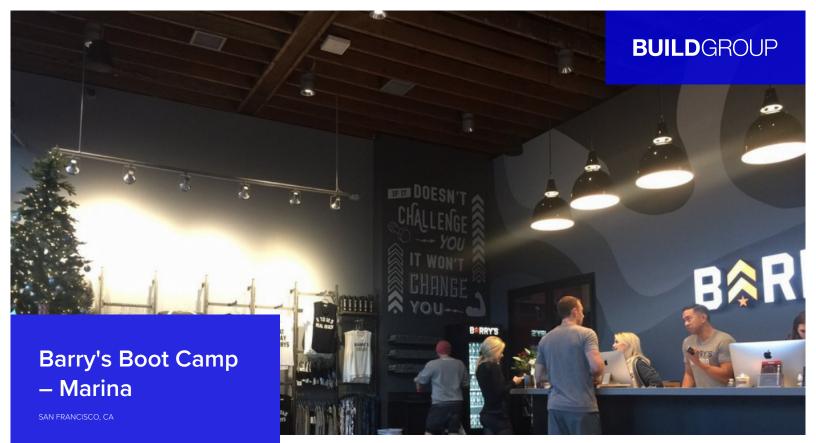

TOTAL GROSS SQUARE FEET

6,669

MARKET SECTOR

Health/Wellness

Barry's Bootcamp is a growing international Fitness Center with two locations found in San Francisco. This second San Francisco location is located in the Marina District and is the largest Barry's Bootcamp built in the nation. This prestigious gym features an acoustically isolated fitness studio built with state of the art technology and surrounded by high-end amenities. The project team resolved complicated issues with the structural renovation, and utility upgrades, while maintaining clear and concise communication between the owner and architect.