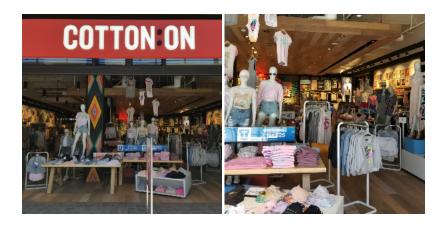

Build Group's involvement in the complete fit-out of Cotton On stores extended to constructing ceilings and bulkhead walls with feature niches; joinery for sales counters; laying floor coverings; wallpapering and painting; electrical works and plumbing services. Client-procured fixtures and fittings were assembled on-site and installed.

All signage installation was also coordinated on behalf of the Client. A 'white glove' clean handover to the Client was achieved, allowing the stores to be stocked and trade to commence immediately.