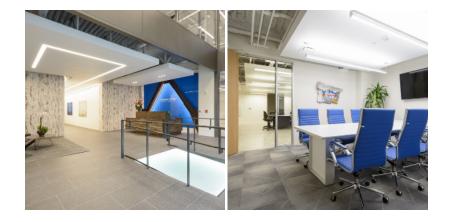

OWNER Embarcadero Capital Partners, LLC

ARCHITECT Brereton Architects

соѕт \$6,000,000

MARKET SECTOR Office

The Dufwin Theater was built in 1923, and this 50,000 SF core & shell remodel included the seismic retrofit of an existing historic office building. Work to this downtown Oakland jewel included an exterior facade remodel on its' historic 17th Street Facade – ten new new window openings, structural glass entrance canopy with Starphire glass and new signage, and new ground level storefront glazing system. Additional scope included city sidewalk repair, theater basement remodel, new restrooms, and a new 7th floor roof terrace.