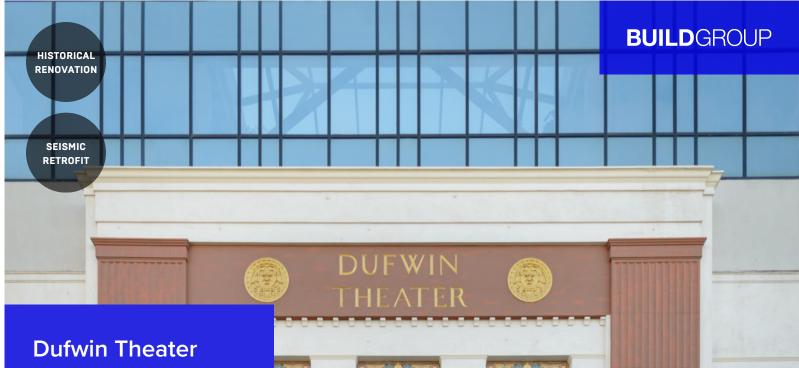

OWNER Embarcadero Capital Partners, LLC

ARCHITECT Brereton Architects

соѕт \$6,000,000

MARKET SECTOR Office

The Dufwin Theater was built in 1923, and this 50,000 SF core & shell remodel included the seismic retrofit of an existing historic office building. Work to this downtown Oakland jewel included an exterior facade remodel on its' historic 17th Street Facade – ten new new window openings, structural glass entrance canopy with Starphire glass and new signage, and new ground level storefront glazing system. Additional scope included city sidewalk repair, theater basement remodel, new restrooms, and a new 7th floor roof terrace.