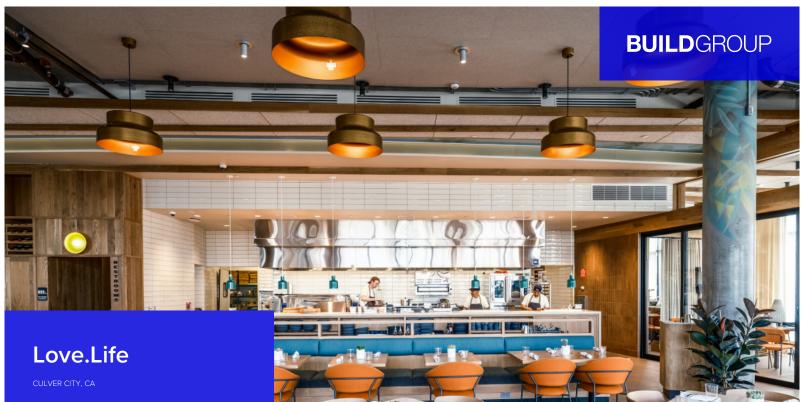

OWNER

Love.Life

ARCHITECT

Architects Orange

COST

\$2,800,000

DURATION

24 Weeks

MARKET SECTOR

Food & Beverage / Restaurants

STRUCTURAL ENGINEER

M:R:P Planning Co

New restaurant located at Ivy Station in Culver City. With a 50-seat patio and a 5,000 SF interior dining area, this new space offers a variety of dining options, including juice bars and kitchens. Our scope included a full build-out of the space. This encompassed MEP installations, a millwork package, a fully equipped kitchen with an open chef station, a free-standing full-service bar, a Private Dining Room (PDR), and a specialized classroom.