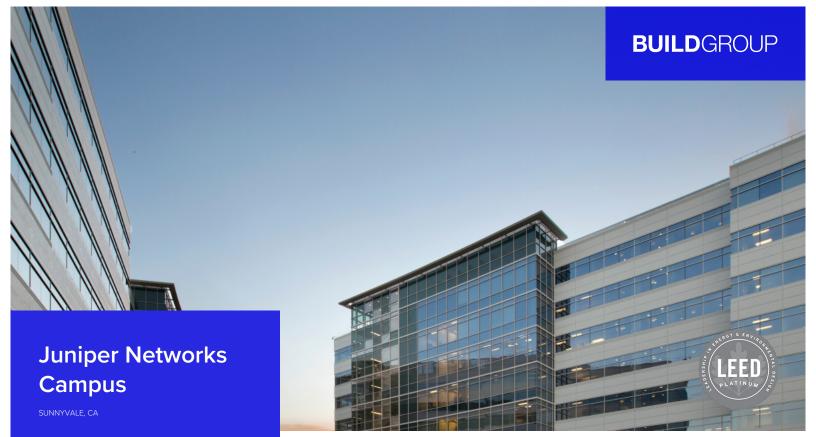

Office

Two – eight-story, 318,000 SF Office Buildings and a five–story parking garage

Juniper Network's Global Headquarter Campus located in Sunnyvale embodies Juniper Networks commitment to sustainability and innovation with 9,000 SF of green roof space, Bloom Energy, fuel cells, CoGenra solar hot water, photovoltaic arrays, and a 2,300 SF green living wall. The state-of-theart buildings are outfitted with an impressive executive briefing center, networking labs, interactive digital displays, exquisite detailing and textiles, and full-service cafeteria.

Building II-A – LEED Gold Certified
Building II-B – LEED Platinum Certified