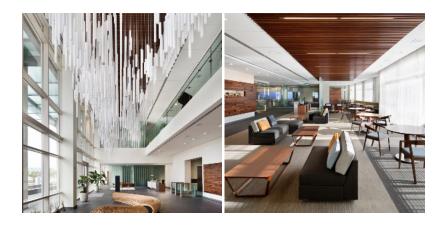

Office

Two – eight-story, 318,000 SF Office Buildings and a five–story parking garage

Juniper Network's Global Headquarter Campus located in Sunnyvale embodies Juniper Networks commitment to sustainability and innovation with 9,000 SF of green roof space, Bloom Energy, fuel cells, CoGenra solar hot water, photovoltaic arrays, and a 2,300 SF green living wall. The state-of-theart buildings are outfitted with an impressive executive briefing center, networking labs, interactive digital displays, exquisite detailing and textiles, and full-service cafeteria.