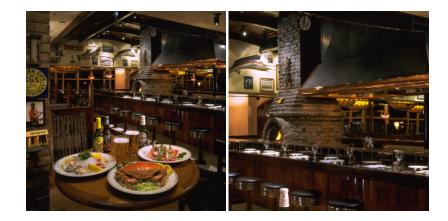

MARKET SECTOR

Food & Beverage / Restaurants

This spectacular 18,000 SF, bay-view restaurant was built using a full compliment of specialty finishes, including the use of natural dark wood, all custom built lighting, rich colors, and original glass work to create a traditional ambience. The three floor restaurant is set within the four-story historical building in Ghirardelli Square.