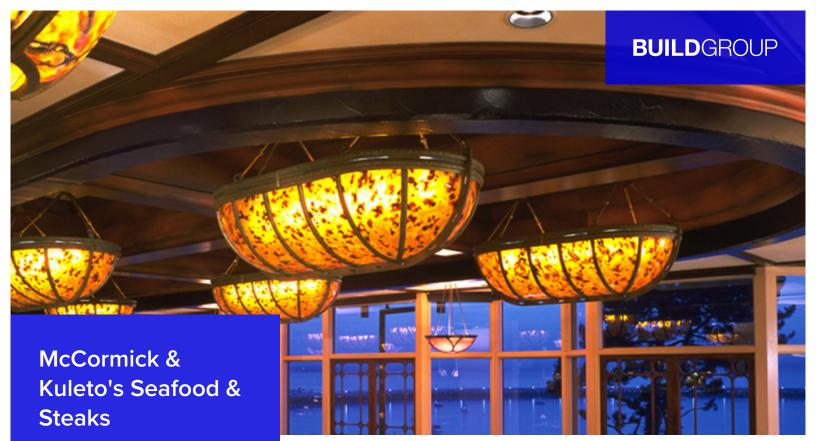

MARKET SECTOR

Food & Beverage / Restaurants

This spectacular 18,000 SF, bay-view restaurant was built using a full compliment of specialty finishes, including the use of natural dark wood, all custom built lighting, rich colors, and original glass work to create a traditional ambience. The three floor restaurant is set within the four-story historical building in Ghirardelli Square.