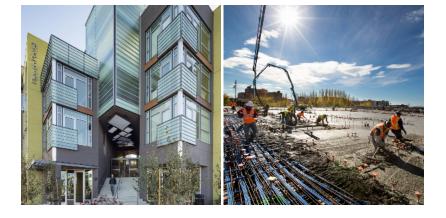

## Parc on Powell

CINE DI

EMERYVILLE, CA

owner Equity Residential

**ARCHITECT** Kava Massih Architects

**соsт** \$38,000,000

**total gross square feet** 311,000

market sector Mixed Use

This project consists of a three-level wood-frame structure over a parking garage with one level above and one level below-ground. The design includes 181 luxury apartments and live/work units, ground-level retail, a fitness center, and an off-site public park. The community and dog park includes decomposed granite and concrete pavings, a drain and irrigation system and custom art panels. Lush landscaping complete with picnic tables, drinking fountains and benches make the park an outdoor oasis for the community. Challenges included incorporating an existing brick façade into the new development, complicated podium construction and extensive site work.